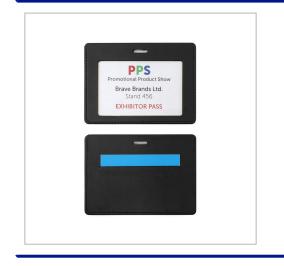

## Landscape ID Card Holder In A Choice Of 20 Colours In Vegan Matt Velvet Torino.

LANDSCAPE ID CARD HOLDER FOR A LANYARD OR CLIP, WITH A CARD SLOT TO THE REAR., FINISHED IN MATT VELVET, SOFT TOUCH TORINO VEGAN PU IN A CHOICE OF 19 COLOURS, EACH WITH A UNIQUE COLOUR CHANGE WHEN EMBOSSED. PRODUCT FEATURES INCLUDE - TURNED AND STITCHED EDGES, CLEAR WINDOW TO SHOW YOUR ID CARD OR SEASON TICKET, SLOT TO REAR TO HOLD A CREDIT OR SWIPE CARD, LARGE BRANDING AREA TO REAR.