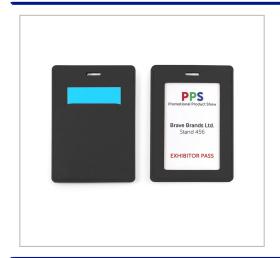

## Portrait ID Card Holder, With A Card Slot To The Rear. In Belluno, A Vegan Coloured Leatherette With A Subtle Grain.

| PRODUCT TYPE           | SimpleProduct |
|------------------------|---------------|
| ORDER MINIMUM QUANTITY | 50            |
| ORDER MAXIMUM QUANTITY | 9999          |

BELLUNO COLOURS PU ID CARD HOLDER WITH A WINDOW FRAMED TO HANG ON A LANYARD (LANYARD NOT INCLUDED), FINISHED IN SOFT TOUCH BELLUNO VEGAN PU WITH A REAL LEATHER LOOK AND FEEL. BELLUNO IS AVAILABLE IN A CHOICE OF 20 COLOURS EACH WITH A UNIQUE COLOUR CHANGE WHEN DEBOSSED, MAKING YOUR BRANDING DISTINCTIVE AND ACCURATE EVEN ON FINE DETAIL. FEATURES INCLUDE TURNED AND STITCHED EDGES, CLEAR WINDOW TO SHOW YOUR ID CARD OR SEASON TICKET, CARD SLOT TO THE REAR TO HOLD A SWIPE OR LOYALTY CARD.