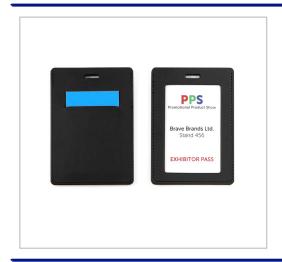

## Portrait ID Card Holder In A Choice Of 20 Colours In Vegan Matt Velvet Torino.

| PRODUCT TYPE           | SimpleProduct |
|------------------------|---------------|
| ORDER MINIMUM QUANTITY | 50            |
| ORDER MAXIMUM QUANTITY | 9999          |

PORTRAIT ID CARD HOLDER FOR A LANYARD OR CLIP, WITH A CARD SLOT TO THE REAR., FINISHED IN MATT VELVET, SOFT TOUCH TORINO VEGAN PU IN A CHOICE OF 19 COLOURS, EACH WITH A UNIQUE COLOUR CHANGE WHEN EMBOSSED. PRODUCT FEATURES INCLUDE - TURNED AND STITCHED EDGES, CLEAR WINDOW TO SHOW YOUR ID CARD OR SEASON TICKET, SLOT TO REAR TO HOLD A CREDIT OR SWIPE CARD, LARGE BRANDING AREA TO REAR.