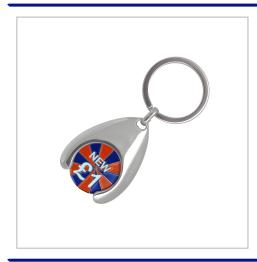

## **Enamel Wishbone Trolley Coins**

WHEN YOU NEED A TROLLEY COIN WITH A MORE SUBSTANTIAL FEEL THEN WISHBONE TROLLEY COINS ARE WHAT YOU'RE LOOKING FOR.AVAILABLE IN THE DIMENSIONS OF A ONE POUND OR ONE EURO COIN. CAN BE ENAMELLED ON ONE OR BOTH SIDES.PANTONE MATCHED COLOURS.

| MATERIAL               | Iron                                   |
|------------------------|----------------------------------------|
| FITTING                | Wishbone                               |
| BRANDING METHOD        | Enamelled                              |
| COLOURS                | 4 enamel colours as standard           |
| SIZE                   | £1.00 (22mm diameter) or 1 Euro        |
| PRINT AREA             | 21mm diameter                          |
| UNIT WEIGHT            | 0.032kg                                |
| MOQ                    | 100                                    |
| PACKING                | Individually poly bagged               |
| CARTON QUANTITY        | 500pcs                                 |
| CARTON WEIGHT          | 16kg                                   |
| CARTON DIMENSIONS      | 30x26x16cm                             |
| ARTWORK                | Required in any vectorised file format |
| PRODUCTION PROOF       | Visuals supplied within 24 hours       |
| PRE PRODUCTION SAMPLE  | Approx 2 weeks from artwork approval   |
| BULK TURNAROUND        | Approx 3-4 weeks from artwork approval |
| COMMODITY CODE         | 7326909890                             |
| COUNTRY OF MANUFACTURE | China                                  |