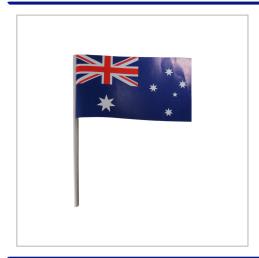

## **Hand Waving Flag**

ELEVATE YOUR SPIRIT AND BRAND WITH OUR HAND WAVING FLAG, FEATURING STRIKING FULL-COLOR BRANDING ON A SLEEK 30CM POLE. WHAT SETS IT APART? BOTH SIDES ARE PRIMED FOR PRINTING, DOUBLING THE IMPACT OF YOUR MESSAGE OR DESIGN.