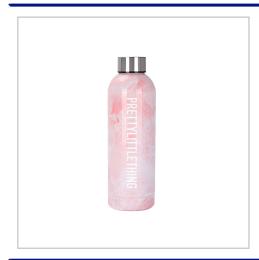

## **Hidrate Insulated Sports Water Bottle - 500ML**

AVAILABLE IN 500ML OR 750ML SIZES, THE HIDRATE SPORTS WATER BOTTLE IS PERFECT FOR ANY ACTIVITY. PANTONE MATCHED COLOURS AS STANDARD, WITH OPTIONS FOR A 1 COLOUR PRINT OR A FULL COLOR WRAP. STYLISH, CUSTOMIZABLE, AND DESIGNED FOR YOUR ACTIVE LIFESTYLE!

| SIZE                   | 500ml - 7.7*23cm                       |
|------------------------|----------------------------------------|
| COLOURS                | Pantone matched                        |
| FINISH                 | Matte Sheen                            |
| FITTING                | Silver Lid                             |
| BRANDING METHOD        | 1 Colour Pad or Full Colour Wrap       |
| MATERIAL               | Stainless Steel 304 - Double Walled    |
| PRINT AREA             | 100mm x 40mm or All Over               |
| UNIT WEIGHT            | 0.1kg                                  |
| MOQ                    | 100                                    |
| PACKING                | White box                              |
| CARTON QUANTITY        | 50pcs                                  |
| CARTON WEIGHT          | 5kg                                    |
| CARTON DIMENSIONS      | 50x40x26cm                             |
| ARTWORK                | Required in any vectorised file format |
| PRODUCTION PROOF       | Visuals supplied within 24 hours       |
| PRE PRODUCTION SAMPLE  | Approx 2 weeks from artwork approval   |
| BULK TURNAROUND        | Approx 3-4 weeks from artwork approval |
| COMMODITY CODE         | 7323930000                             |
| COUNTRY OF MANUFACTURE | China                                  |
|                        |                                        |