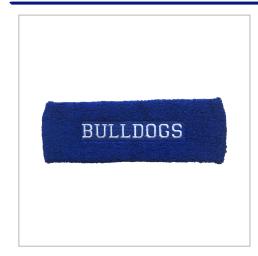

## **Head Sweatband**

OUR HEAD SWEATBANDS ARE PERFECT FOR THE ACTIVE CONSUMER AND MAKES A GREAT FASHION STATEMENT.EMBROIDERED WITH YOUR LOGO SO YOUR BRAND IS ALWAYS ON DISPLAY WHEN BEING USED. POPULAR WITH RUNNERS, BUT IDEAL FOR ANY SPORT!CHOICE OF 8 STANDARD COLOURS.