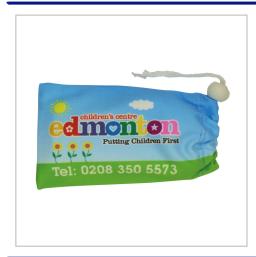

## **Microfiber Phone Pouches**

240GSM POLYESTER/POLYAMIDE MICROFIBRE POUCH FOR SUNGLASSES.COMPLETE WITH DRAWSTRING AND LOCKING TOGGLE.FULL COLOUR DYE-SUBLIMATION PRINT ALL OVER THE OUTSIDE.THE STANDARD SIZE IS 130MM X 75MM, BUT BESPOKE SIZES ARE AVAILABLE ON REQUEST.