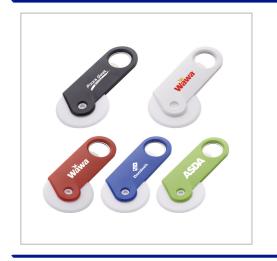

## **Pizza Cutter With Bottle Opener**

INTRODUCING THE ULTIMATE KITCHEN MULTITOOL, OUR SLEEK PIZZA CUTTER WITH A BUILT-IN BOTTLE OPENER! EFFORTLESSLY SLICE THROUGH PIZZAS AND POP OPEN BOTTLES WITH ONE STYLISH DEVICE. ELEVATE YOUR KITCHEN EXPERIENCE WITH THIS VERSATILE, SPACE-SAVING ESSENTIAL.

| BRANDING METHOD        | Silk Print                                                               |
|------------------------|--------------------------------------------------------------------------|
| FITTING                | Bottle Opener                                                            |
| MATERIAL               | ABS                                                                      |
| COLOURS                | Black, Blue, Green, Red & White /<br>Pantone matching FOC on 1,000 pcs + |
| SIZE                   | 135mm x 64mm x 9mm                                                       |
| PRINT AREA             | 38mm x 20mm                                                              |
| UNIT WEIGHT            | 0.0316kg                                                                 |
| MOQ                    | 100                                                                      |
| PACKING                | Individually Poly Bagged                                                 |
| CARTON QUANTITY        | 250pcs                                                                   |
| CARTON WEIGHT          | 8kg                                                                      |
| CARTON DIMENSIONS      | 28x23x39cm                                                               |
| ARTWORK                | Required in any vectorised file format                                   |
| PRODUCTION PROOF       | Visuals supplied within 24 hours                                         |
| PRE PRODUCTION SAMPLE  | Approx 2 weeks from artwork approval                                     |
| BULK TURNAROUND        | Approx 3 weeks from artwork approval                                     |
| COMMODITY CODE         | 3924100000                                                               |
| COUNTRY OF MANUFACTURE | China                                                                    |