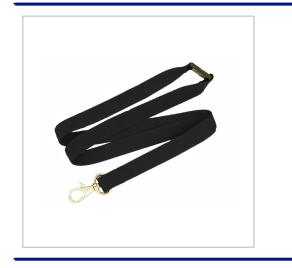

## **Plain Stock Lanyards**

RIBBED LANYARDS HAVE A FLAT, FINE WEAVE AND ARE MOST COMMON STYLE OF LANYARD WE PRODUCE.WE HAVE A WIDE RANGE OF STANDARD COLOURS WHICH ARE AVAILABLE ON JUST A 2 DAY LEAD TIME.

| MATERIAL               | Flat Polyester                         |
|------------------------|----------------------------------------|
| FITTING                | Trigger clip & Safety break            |
| COLOURS                | Standard Colours                       |
| SIZE                   | 15mm x 900mm                           |
| UNIT WEIGHT            | 0.014kg (based on 15mm)                |
| MOQ                    | 50                                     |
| PACKING                | Bulk packed                            |
| CARTON QUANTITY        | 1500pcs                                |
| CARTON WEIGHT          | 21kg (based on 15mm)                   |
| CARTON DIMENSIONS      | 50x40x24cm                             |
| ARTWORK                | Required in any vectorised file format |
| PRODUCTION PROOF       | Visuals supplied within 24 hours       |
| BULK TURNAROUND        | Approx 1 - 2 days                      |
| COMMODITY CODE         | 6307909899                             |
| COUNTRY OF MANUFACTURE | China                                  |