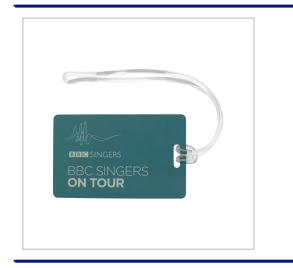

## **Printed Plastic Luggage Tags**

PRINTED PLASTIC LUGGAGE TAGS ARE SUPPLIED WITH ROUNDED CORNERS.AT 85.5MM X 54MM X 0.76MM (760 MICRON) THESE ARE THE SAME SIZE AS CREDIT OR ID CARDS.A FULL COLOUR PRINT ON BOTH SIDES IS STANDARD, AND OPTIONS INCLUDE SIGNATURE STRIPS, SEQUENTIAL NUMBERS, BAR CODES AND MAGNETIC STRIPS.THESE ARE SUPPLIED WITH A PLASTIC LUGGAGE TAGS.

| MATERIAL               | Plastic                                |
|------------------------|----------------------------------------|
| FITTING                | Clear PVC Strap                        |
| BRANDING METHOD        | Printed                                |
| COLOURS                | Full colour both sides                 |
| SIZE                   | 85.5mm x 54mm x 0.76mm                 |
| PRINT AREA             | 85.5mm x 54mm x 0.76mm                 |
| UNIT WEIGHT            | 0.007kg                                |
| MOQ                    | 250                                    |
| PACKING                | Bulk packed                            |
| CARTON QUANTITY        | 3000pcs                                |
| CARTON WEIGHT          | 21kg                                   |
| CARTON DIMENSIONS      | 50x25x25cm                             |
| ARTWORK                | Required in any vectorised file format |
| PRODUCTION PROOF       | Visuals supplied within 24 hours       |
| PRE PRODUCTION SAMPLE  | Approx 2 weeks from artwork approval   |
| BULK TURNAROUND        | Approx 3 weeks from artwork approval   |
| COMMODITY CODE         | 3926909755                             |
| COUNTRY OF MANUFACTURE | China                                  |