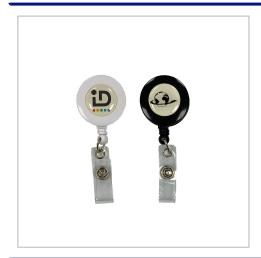

## **Plastic Pull Reels**

PULL REELS ARE AN EXCELLENT WAY TO DISPLAY SECURITY PASSES AND USE SWIPE CARDS WITH EASE.OPTION OF DIRECT PRINT OR A CUSTOM DECAL. FULL COLOUR PRINT.AVAILABLE IN A RANGE OF STANDARD COLOURS AND SHAPES.CHOICE OF FITMENTS AVAILABLE.

| MATERIAL               | Plastic                                |
|------------------------|----------------------------------------|
| FITTING                | Plastic Strap & Belt Clip on reverse   |
| BRANDING METHOD        | Domed Decal                            |
| PRINT                  | Full Colour                            |
| COLOURS                | Black & White                          |
| SIZE                   | 32mm diameter                          |
| PRINT AREA             | 20mm diameter                          |
| UNIT WEIGHT            | 0.013kg                                |
| MOQ                    | 100                                    |
| PACKING                | Individually poly bagged               |
| CARTON QUANTITY        | 500pcs                                 |
| CARTON WEIGHT          | 5kg                                    |
| CARTON DIMENSIONS      | 30x30x30cm                             |
| ARTWORK                | Required in any vectorised file format |
| PRODUCTION PROOF       | Visuals supplied within 24 hours       |
| PRE PRODUCTION SAMPLE  | Approx 2 weeks from artwork approval   |
| BULK TURNAROUND        | Approx 3 weeks from artwork approval   |
| COMMODITY CODE         | 3926100000                             |
| COUNTRY OF MANUFACTURE | China                                  |