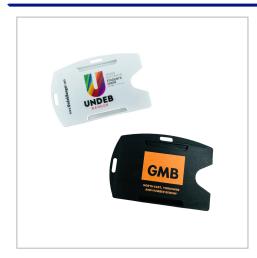

## **Printed Rigid Cardholders**

HARD PLASTIC RIGID CARDHOLDERS ARE PERFECT FOR HOLDING ID PASSES OR OUR PRINTED PLASTIC CARDS.BLACK, WHITE & CLEAR AS STANDARD, PANTONE MATCHING AVAILABLE ON 1,000PCS+.