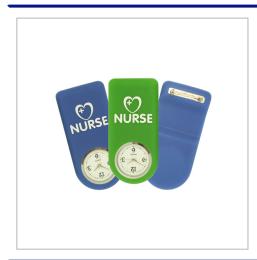

## **Silicone Fob Watches**

SILICONE FOB WATCHES ARE PRODUCED FROM A HYGIENIC WASHABLE SILICON.IDEAL FOR NURSES, CARERS AND OTHER PUBLIC SECTOR WORKERS.LARGE PRINT AREA. BROOCH PIN FITMENT

| MATERIAL               | Silicone                               |
|------------------------|----------------------------------------|
| FITTING                | Brooch Pin                             |
| BRANDING METHOD        | Pad Print                              |
| COLOURS                | Pantone matched                        |
| PRINT                  | 1 colour print as standard             |
| SIZE                   | 86mm x 40mm x 10mm                     |
| PRINT AREA             | 34mm wide x 32mm high                  |
| UNIT WEIGHT            | 0.044kg                                |
| MOQ                    | 100                                    |
| PACKING                | Individually poly bagged               |
| CARTON QUANTITY        | 500pcs                                 |
| CARTON WEIGHT          | 22kg                                   |
| CARTON DIMENSIONS      | 40x33x28cm                             |
| ARTWORK                | Required in any vectorised file format |
| PRODUCTION PROOF       | Visuals supplied within 24 hours       |
| PRE PRODUCTION SAMPLE  | Approx 2 weeks from artwork approval   |
| BULK TURNAROUND        | Approx 4 weeks from artwork approval   |
| COMMODITY CODE         | 9113900099                             |
| COUNTRY OF MANUFACTURE | China                                  |
|                        |                                        |