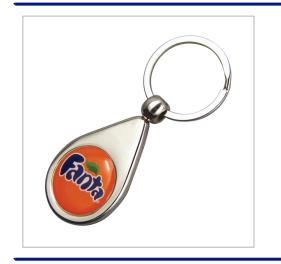

## **Teardrop Zinc Alloy Domed Keyrings**

TEARDROP ZINC ALLOY KEYRINGS COME WITH A SWIVEL BALL ATTACHMENT AND LARGE, FLAT SPLIT RING.ROUND DOMED DECAL, PRINTED WITH SPOT OR FULL COLOUR LOGO.NICKEL PLATED AS STANDARD.

| MATERIAL               | Zinc Alloy                             |
|------------------------|----------------------------------------|
| FITTING                | Swivel ball with split ring            |
| BRANDING METHOD        | Domed decal                            |
| COLOURS                | Full colour                            |
| SIZE                   | 45mm x 30mm x 4mm                      |
| PRINT AREA             | 24mm diameter                          |
| UNIT WEIGHT            | 0.028kg                                |
| MOQ                    | 100                                    |
| PACKING                | Individually poly bagged               |
| CARTON QUANTITY        | 500pcs                                 |
| CARTON WEIGHT          | 14kg                                   |
| CARTON DIMENSIONS      | 30x26x16cm                             |
| ARTWORK                | Required in any vectorised file format |
| PRODUCTION PROOF       | Visuals supplied within 24 hours       |
| PRE PRODUCTION SAMPLE  | Approx 2 weeks from artwork approval   |
| BULK TURNAROUND        | Approx 3 weeks from artwork approval   |
| COMMODITY CODE         | 7326909890                             |
| COUNTRY OF MANUFACTURE | China                                  |