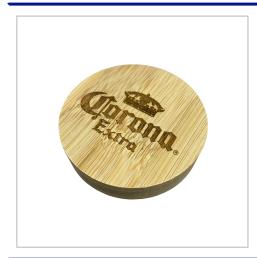

## **Bamboo Bottle Opener With Fridge Magnet**

THE BAMBOO BOTTLE OPENERS COME WITH 2 MAGNETS AS STANDARD ALLOWING THESE TO BE PUT ONTO ANY MAGNETIC SURFACE.INDIVIDUAL LASER ENGRAVED NAMES & BIODEGRADABLE BAG PACKING IS AVAILABLE FOR AN ADDITIONAL COST.LEAD TIMES ARE FROM JUST 12 DAYS AS STANDARD.