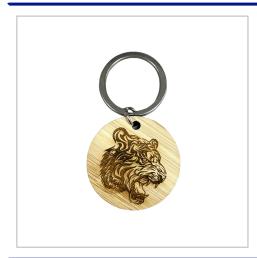

## **Bamboo Keyring**

OUR BAMBOO KEYRINGS ARE ENGRAVED IN THE U.K ALLOWING FOR A FAST LEAD TIME. BAMBOO IS BOTH SUSTAINABLE AND BIODEGRADABLE MAKING IT A GREAT DAILY ACCESSORY THAT DOESN'T COST THE EARTH. THE KEYRINGS CAN BE INDIVIDUALLY NAMED FOR A MORE PERSONAL TOUCH.