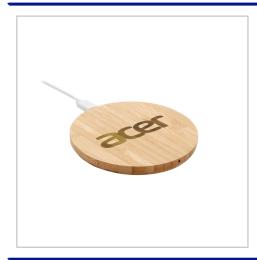

## **Bamboo Wireless Charger - 15W**

THE BAMBOO WIRELESS CHARGER IS SUPPLIED WITH A USB-C CABLE IN A WHITE BOX WITH INSTRUCTIONS. LASER ENGRAVED TO ALLOW FOR FAST LEAD TIMES. THE CHARGERS ARE 15W TO ALLOW FOR FAST CHARGING.INDIVIDUAL NAME ENGRAVING IS AVAILABLE FOR AN ADDITIONAL COST.