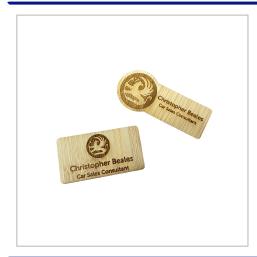

## **Bamboo Name Badge**

OUR BAMBOO NAME BADGES ARE MANUFACTURED HERE IN THE UK AND MADE FROM FSC APPROVED MATERIAL. AS THE BADGES ARE BRANDED USING LASER ENGRAVING WE ARE ABLE TO CUT THEM TO ANY SHAPE. WE SUPPLY THE BADGES BULK PACKED TO REDUCE WASTE BUT CAN INDIVIDUALLY BAG THE BADGES USING A BIODEGRADABLE BAG FOR AN ADDITIONAL COST.

| SIZE                   | Rectangular: 73mm x 40mm, 73mm x 35mm, 73mm x 19mm, 54mm x 25mm, 62mm x 25mm, 64mm x 34mm & 73mm x 32mm |
|------------------------|---------------------------------------------------------------------------------------------------------|
| FITTING                | 2 Piece magnet                                                                                          |
| BRANDING METHOD        | Laser engraved                                                                                          |
| MATERIAL               | FSC Bamboo                                                                                              |
| UNIT WEIGHT            | 0.048kg                                                                                                 |
| MOQ                    | 10                                                                                                      |
| PACKING                | Bulk packed                                                                                             |
| CARTON QUANTITY        | 250pcs                                                                                                  |
| CARTON WEIGHT          | 12kg                                                                                                    |
| CARTON DIMENSIONS      | 35x30x20cm                                                                                              |
| ARTWORK                | Required in any vectorised file format                                                                  |
| PRODUCTION PROOF       | Visuals supplied within 24 hours                                                                        |
| PRE PRODUCTION SAMPLE  | Approx 2 days from artwork approval                                                                     |
| BULK TURNAROUND        | Approx 12 days from artwork approval                                                                    |
| COMMODITY CODE         | 1401100090                                                                                              |
| COUNTRY OF MANUFACTURE | United Kingdom                                                                                          |