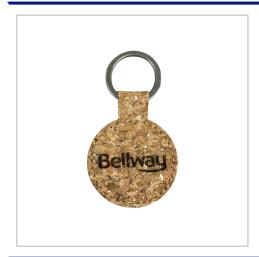

## **Cork Keyring**

OUR CORK KEYRINGS ARE ENGRAVED IN THE U.K ALLOWING FOR A FAST LEAD TIME. CORK IS BOTH SUSTAINABLE AND BIODEGRADABLE MAKING IT A GREAT DAILY ACCESSORY THAT DOESN'T COST THE EARTH. THE KEYRINGS CAN BE INDIVIDUALLY NAMED FOR A MORE PERSONAL TOUCH.