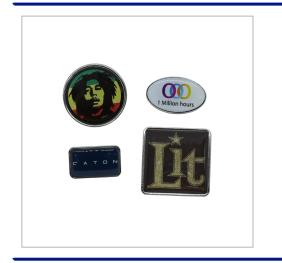

## **UK Printed Badges**

UK PRINTED BADGES ARE SUPPLIED WITH A FULL COLOUR PRINTED DECAL AS STANDARD. NICKEL PLATED WITH A BUTTERFLY CLUTCH FITMENT, 2MM THICK AS STANDARD.AS THESE ARE PRODUCED IN THE UK WE CAN PRODUCE THESE IN VERY SHORT LEAD TIMES.