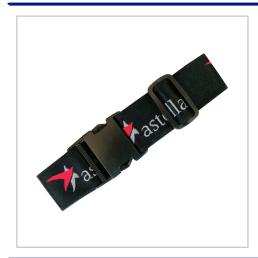

## **Woven Luggage Straps**

OUR WOVEN POLYESTER LUGGAGE STRAPS ARE SUPPLIED WITH A PLASTIC BUCKLE AND ADJUSTER.SUITABLE FOR MOST SUITCASES. PANTONE MATCHED WEBBING AT NO EXTRA COST.UP TO 2 COLOURS WOVEN ON 1 SIDE.